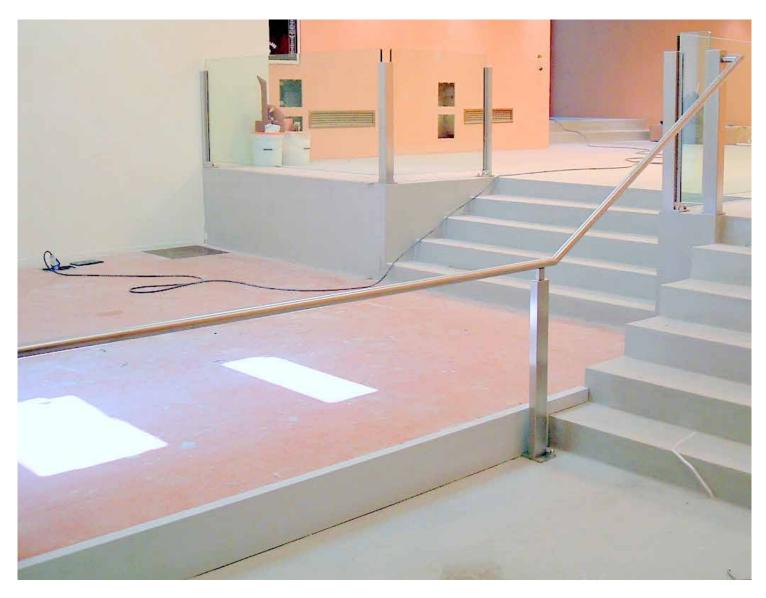

### Just some possible uses:

- > Windows
- > Formwork
- > Machine beds
- > Railings
- > Warehouse framework
- ➤ Warehouse roofs
- > Flower boxes
- > Galleries and mezzanines
- > Walkways
- > Verandas
- > Stairs
- > Gates