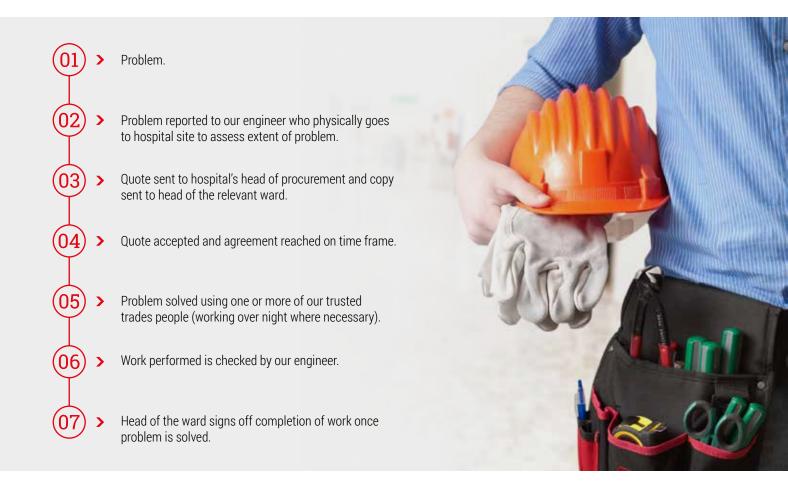

# Work method for handling maintenance

#### > Maintenance requests are dealt with immediately

Having one of our qualified engineers on site means any issues reported are dealt with straight away and the engineer is there to get all the details that will help us fix the problem (models, measurements, materials, colours, etc.).

#### > Precise planning

Having one organization in control means we can call in various different professionals in the right order and according to a correct time frame so that issues involving a number of professionals are sorted out quickly.

#### > Cost control

The cost for each individual issue is quoted and must be approved by the ward's financial manager.

#### > No uncertainty over responsibilities

Since you only have one contact (us), we are the ones who answer in the event of delays/defects/misunderstandings.