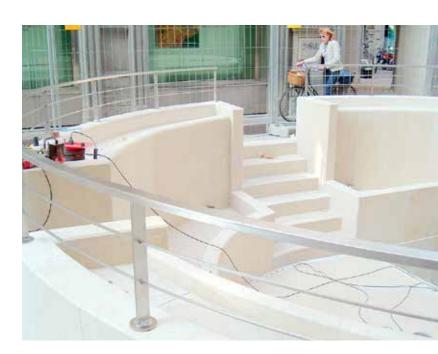

#### We can work with the following metals:

- > Steel
- > Aluminium
- > Corten steel
- > Stainless steel

We achieve precision in our fabrications with the aid of various different processes, including:

- > Laser cutting
- > Plasma cutting
- > Bending
- > Roll bending
- > Shearing

### Just some possible uses:

- > Windows
- > Formwork
- > Machine beds
- > Railings
- > Warehouse framework
- ➤ Warehouse roofs
- > Flower boxes
- > Galleries and mezzanines
- > Walkways
- > Verandas
- > Stairs
- > Gates